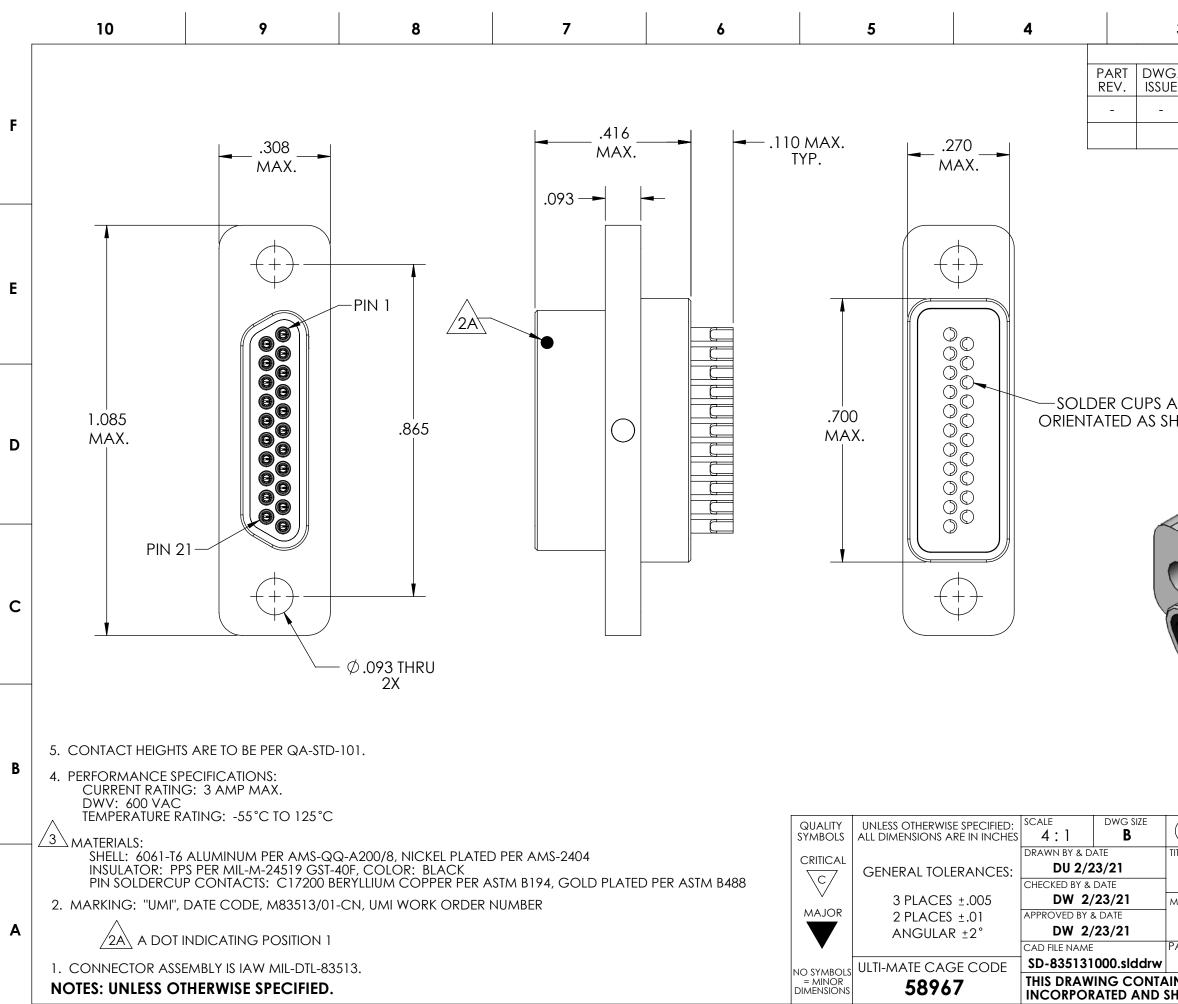

|          |                                       | 2                                                                                                       | SD-835                              | 131000  |
|----------|---------------------------------------|---------------------------------------------------------------------------------------------------------|-------------------------------------|---------|
| <u> </u> |                                       | REVISIONS                                                                                               |                                     |         |
| ).<br>E  | DATE                                  | ECN NO.                                                                                                 | APPVD. BY                           | REL. BY |
|          | 2/23/2021                             | UMI7681                                                                                                 | DU                                  | DW      |
|          |                                       |                                                                                                         |                                     |         |
|          | E DWN                                 |                                                                                                         |                                     |         |
|          |                                       |                                                                                                         |                                     |         |
|          |                                       | RD ANGLE<br>DJECTION RE                                                                                 | VISE ON CAD                         | ONLY    |
|          |                                       | SPEC MICRO-D                                                                                            | CONNECTOR,                          | ONLY    |
|          | ) PR(<br>∷ MIL :<br>(N                | DJECTION<br>SPEC MICRO-D<br>MIL-DTL-83513<br>M21N0-S01, SO                                              | CONNECTOR,<br>/01-CN,<br>LDER CUPS) | ONLY    |
| MA       | E: MIL :<br>(N<br>TERIAL:             | DJECTION<br>SPEC MICRO-D<br>MIL-DTL-83513<br>AR21N0-S01, SO<br>ENG PROJECT<br>NONE                      | CONNECTOR,<br>/01-CN,<br>LDER CUPS) |         |
| MA       | 2) PRO<br>E: MIL :<br>(N<br>TERIAL: ^ | DJECTION RE<br>SPEC MICRO-D (<br>MIL-DTL-83513<br>AR21N0-S01, SOI<br>ENG PROJECT<br>NONE<br>DRAWING NO. | CONNECTOR,<br>/01-CN,<br>LDER CUPS) | Mate    |